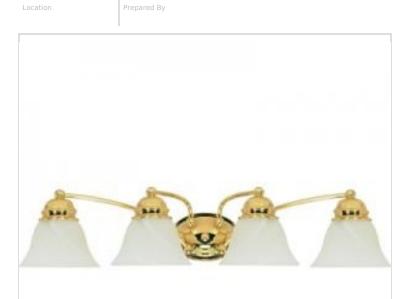

## NUVO 60-351

EMPIRE 4 LT 29" VANITY

Notes

| General                           |                                                                                           |
|-----------------------------------|-------------------------------------------------------------------------------------------|
| Status                            | Discontinued                                                                              |
| Collection                        | Empire                                                                                    |
| Finish                            | Polished Brass                                                                            |
| Style                             | Transitional                                                                              |
| Number of Lamps                   | 4                                                                                         |
| Height (in.)                      | 6.13                                                                                      |
| Width (in.)                       | 28.75                                                                                     |
| Extension (in.)                   | 8                                                                                         |
| Indoor or Outdoor Fixture         | Indoor                                                                                    |
| Specifications                    |                                                                                           |
| Base                              | Medium                                                                                    |
| Bulb Type                         | Lamp Dependent                                                                            |
| Max Wattage                       | 100W                                                                                      |
| Voltage                           | 120V                                                                                      |
| Bulb Included                     | No                                                                                        |
| Dimmable                          | Lamp Dependent                                                                            |
| Dimming Note                      | Dimming requirements and compatible<br>dimmers are dependent on the light bulb(s)<br>used |
| Glass Description                 | Alabaster                                                                                 |
| Weight (lb.)                      | 6.18                                                                                      |
| Up/Down Installation              | Universal                                                                                 |
| Fixture Type                      | Vanity                                                                                    |
| Fixture Material                  | Glass / Steel                                                                             |
| Dimensions                        |                                                                                           |
| Back Plate or Canopy Width (in.)  | 6.6                                                                                       |
| Back Plate or Canopy Height (in.) | 4.17                                                                                      |
| Compliance                        |                                                                                           |
| Safety Listing                    | cULus                                                                                     |
| Location Rating                   | Damp                                                                                      |
| UL Application                    | Wall - Up or Down                                                                         |
| ENERGY STAR                       | No                                                                                        |
| DLC Approved                      | No                                                                                        |
| ADA Compliant                     | No                                                                                        |
| California Status                 | Lawful for sale in California                                                             |
| Title 20 / 24 Status              | Lawful for sale                                                                           |
| California Prop 65                | Lead                                                                                      |
| RoHS Compliant                    | Yes                                                                                       |
| Additional Information            |                                                                                           |
| Warranty                          | 1-Year                                                                                    |