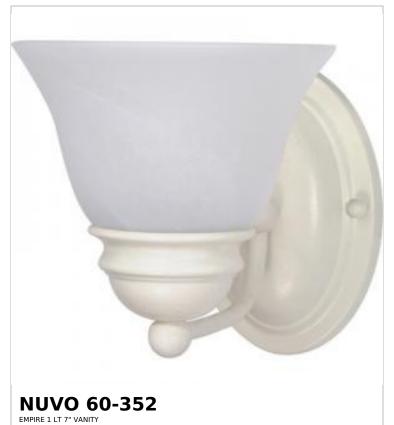

## SATCO NUVO

Project Name

Prepared By

Notes

| Status                    | Active         |  |
|---------------------------|----------------|--|
| Collection                | Empire         |  |
| Finish                    | Textured White |  |
| Style                     | Transitional   |  |
| Number of Lamps           | 1              |  |
| Height (in.)              | 6.13           |  |
| Width (in.)               | 6.25           |  |
| Extension (in.)           | 9              |  |
| Indoor or Outdoor Fixture | Indoor         |  |

| Specifications       |                                                                                     |  |
|----------------------|-------------------------------------------------------------------------------------|--|
| Base                 | Medium                                                                              |  |
| Bulb Type            | Lamp Dependent                                                                      |  |
| Max Wattage          | 100W                                                                                |  |
| Voltage              | 120V                                                                                |  |
| Bulb Included        | No                                                                                  |  |
| Dimmable             | Lamp Dependent                                                                      |  |
| Dimming Note         | Dimming requirements and compatible dimmers are dependent on the light bulb(s) used |  |
| Glass Description    | Alabaster                                                                           |  |
| Weight (lb.)         | 1.78                                                                                |  |
| Up/Down Installation | Universal                                                                           |  |
| Fixture Type         | Vanity                                                                              |  |
| Fixture Material     | Steel                                                                               |  |