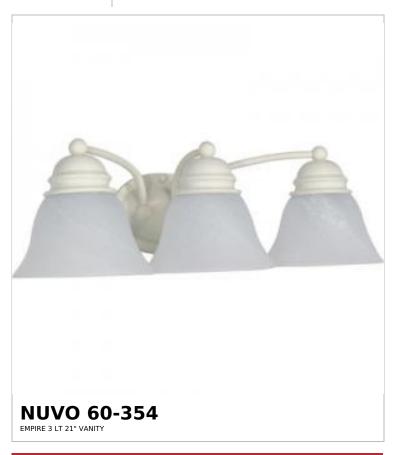

## SATCO NUVO

Project Name

ocation Prepared By

Notes

wl 08-21-2025 22:56:

| Status                    | Discontinued   |  |
|---------------------------|----------------|--|
| Collection                | Empire         |  |
| Finish                    | Textured White |  |
| Style                     | Transitional   |  |
| Number of Lamps           | 3              |  |
| Height (in.)              | 6.13           |  |
| Width (in.)               | 20.5           |  |
| Extension (in.)           | 8              |  |
| Indoor or Outdoor Fixture | Indoor         |  |