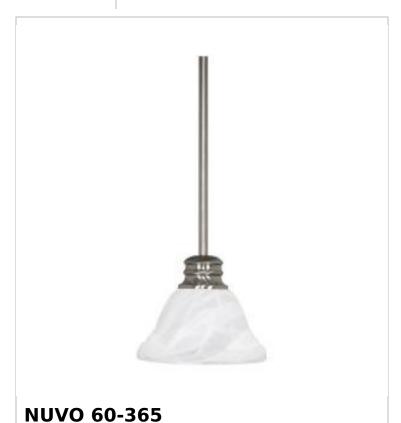

Project Name

Location Prepared By

Notes

EMPIRE 1 LT MINI PENDANT

rw] 08-18-2025 00:0

| General                   |                |  |
|---------------------------|----------------|--|
| Status                    | Active         |  |
| Collection                | Empire         |  |
| Finish                    | Brushed Nickel |  |
| Style                     | Transitional   |  |
| Number of Lamps           | 1              |  |
| Height (in.)              | 6.5            |  |
| Width (in.)               | 7              |  |
| Indoor or Outdoor Fixture | Indoor         |  |

| Base              | Medium                                                                             |
|-------------------|------------------------------------------------------------------------------------|
| Bulb Type         | Lamp Dependent                                                                     |
| Max Wattage       | 100W                                                                               |
| Voltage           | 120V                                                                               |
| Bulb Included     | No                                                                                 |
| Dimmable          | Lamp Dependent                                                                     |
| Dimming Note      | Dimming requirements and compatible dimmers are dependent on the light bulb(s used |
| Glass Description | Alabaster                                                                          |
| Weight (lb.)      | 3.45                                                                               |
| Sloped Ceiling    | Yes 90 degree canopy incl                                                          |
| Fixture Type      | Mini Pendant                                                                       |
| Fixture Material  | Glass / Metal                                                                      |

| Dimensions                          |        |
|-------------------------------------|--------|
| Back Plate or Canopy Height (in.)   | 1.57   |
| Back Plate or Canopy Diameter (in.) | 5.9    |
| Stem Length                         | 36 in. |