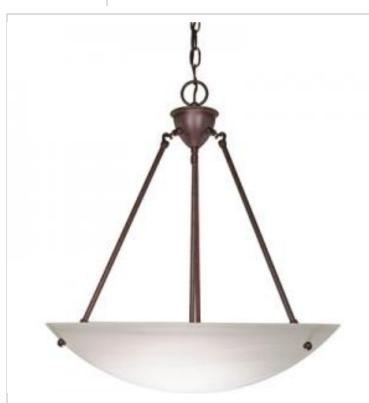

## SATCO' NUVO

Project Name

Prepared By

NUVO 60-371

Notes

| General                             |                                                                                           |
|-------------------------------------|-------------------------------------------------------------------------------------------|
| Status                              | Active                                                                                    |
| Finish                              | Old Bronze                                                                                |
| Style                               | Transitional                                                                              |
| Number of Lamps                     | 3                                                                                         |
| Height (in.)                        | 22.5                                                                                      |
| Width (in.)                         | 20.5                                                                                      |
| Indoor or Outdoor Fixture           | Indoor                                                                                    |
| Specifications                      |                                                                                           |
| Base                                | Medium                                                                                    |
| Bulb Type                           | Lamp Dependent                                                                            |
| Max Wattage                         | 60W                                                                                       |
| Voltage                             | 120V                                                                                      |
| Bulb Included                       | No                                                                                        |
| Dimmable                            | Lamp Dependent                                                                            |
| Dimming Note                        | Dimming requirements and compatible<br>dimmers are dependent on the light bulb(s)<br>used |
| Glass Description                   | Alabaster                                                                                 |
| Weight (lb.)                        | 13.33                                                                                     |
| Sloped Ceiling                      | Yes                                                                                       |
| Fixture Type                        | Pendant                                                                                   |
| Fixture Material                    | Glass / Metal                                                                             |
| Dimensions                          |                                                                                           |
| Back Plate or Canopy Height (in.)   | 1.2                                                                                       |
| Back Plate or Canopy Diameter (in.) | 4.92                                                                                      |
| Chain Length                        | 48 in.                                                                                    |
| Compliance                          |                                                                                           |
| Safety Listing                      | cULus                                                                                     |
| Location Rating                     | Dry                                                                                       |
| UL Application                      | Ceiling                                                                                   |
| ENERGY STAR                         | No                                                                                        |
| DLC Approved                        | No                                                                                        |
| California Status                   | Lawful for sale in California                                                             |
| Title 20 / 24 Status                | Lawful for sale                                                                           |
| California Prop 65                  | Lead                                                                                      |
| RoHS Compliant                      | Yes                                                                                       |
| Additional Information              |                                                                                           |
| Includes                            | (1) 48 Inch Chain; (1) 12 Foot Wire                                                       |
| Warranty                            | 1-Year                                                                                    |
| -                                   |                                                                                           |