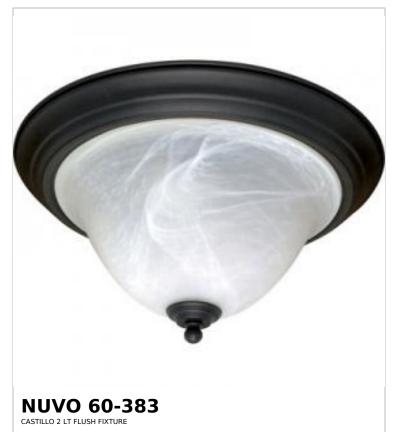

## SATCO NUVO

Project Name

ocation Prepared By

Notes

rww1 08-05-2025 22:43:5

| Status                    | Discontinued   |  |
|---------------------------|----------------|--|
| Collection                | Castillo       |  |
| Finish                    | Textured Black |  |
| Style                     | Transitional   |  |
| Number of Lamps           | 2              |  |
| Height (in.)              | 8              |  |
| Width (in.)               | 15.25          |  |
| Indoor or Outdoor Fixture | Indoor         |  |

| Specifications    |                                                                                     |  |
|-------------------|-------------------------------------------------------------------------------------|--|
| Base              | Medium                                                                              |  |
| Bulb Type         | Lamp Dependent                                                                      |  |
| Max Wattage       | 60W                                                                                 |  |
| Voltage           | 120V                                                                                |  |
| Bulb Included     | No                                                                                  |  |
| Dimmable          | Lamp Dependent                                                                      |  |
| Dimming Note      | Dimming requirements and compatible dimmers are dependent on the light bulb(s) used |  |
| Glass Description | Alabaster Swirl                                                                     |  |
| Weight (lb.)      | 4.55                                                                                |  |
| Sloped Ceiling    | Yes                                                                                 |  |
| Fixture Type      | Flush Mount                                                                         |  |
| Fixture Material  | Steel                                                                               |  |