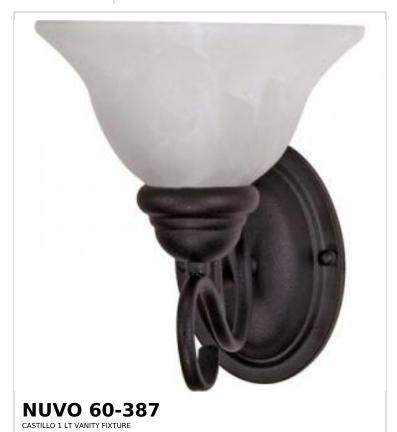

## SATCO NUVO

Project Name

ocation Prepared By

Notes

ww1 08-04-2025 00:37:1

| Status                    | Discontinued   |  |
|---------------------------|----------------|--|
| Collection                | Castillo       |  |
| Finish                    | Textured Black |  |
| Style                     | Transitional   |  |
| Number of Lamps           | 1              |  |
| Height (in.)              | 9              |  |
| Width (in.)               | 7.25           |  |
| Extension (in.)           | 10             |  |
| Indoor or Outdoor Fixture | Indoor         |  |

| Specifications       |                                                                                     |
|----------------------|-------------------------------------------------------------------------------------|
| Base                 | Medium                                                                              |
| Bulb Type            | Lamp Dependent                                                                      |
| Max Wattage          | 60W                                                                                 |
| Voltage              | 120V                                                                                |
| Bulb Included        | No                                                                                  |
| Dimmable             | Lamp Dependent                                                                      |
| Dimming Note         | Dimming requirements and compatible dimmers are dependent on the light bulb(s) used |
| Glass Description    | Alabaster Swirl                                                                     |
| Weight (lb.)         | 2.84                                                                                |
| Up/Down Installation | Universal                                                                           |
| Fixture Type         | Vanity                                                                              |
| Fixture Material     | Glass / Metal                                                                       |