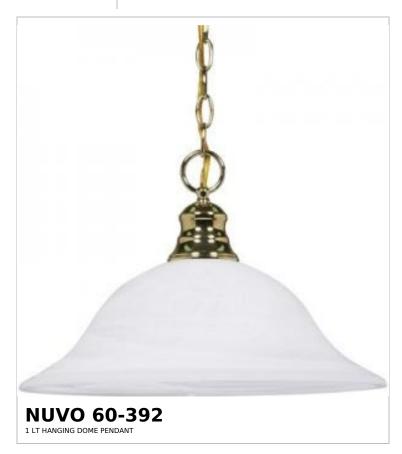

## SATCO NUVO

Project Name

ocation Prepared By

Notes

www1 09-11-2025 23:43:

| General                   |                |  |
|---------------------------|----------------|--|
| Status                    | Discontinued   |  |
| Finish                    | Polished Brass |  |
| Style                     | Transitional   |  |
| Number of Lamps           | 1              |  |
| Height (in.)              | 11.5           |  |
| Width (in.)               | 16             |  |
| Indoor or Outdoor Fixture | Indoor         |  |

| Specifications    |                                                                                     |
|-------------------|-------------------------------------------------------------------------------------|
| Base              | Medium                                                                              |
| Bulb Type         | Lamp Dependent                                                                      |
| Max Wattage       | 100W                                                                                |
| Voltage           | 120V                                                                                |
| Bulb Included     | No                                                                                  |
| Dimmable          | Lamp Dependent                                                                      |
| Dimming Note      | Dimming requirements and compatible dimmers are dependent on the light bulb(s) used |
| Glass Description | Alabaster                                                                           |
| Weight (lb.)      | 7.78                                                                                |
| Sloped Ceiling    | Yes                                                                                 |
| Fixture Type      | Pendant                                                                             |
| Fixture Material  | Glass / Metal                                                                       |

| Dimensions                          |        |
|-------------------------------------|--------|
| Back Plate or Canopy Height (in.)   | 1.2    |
| Back Plate or Canopy Diameter (in.) | 4.92   |
| Chain Length                        | 48 in. |