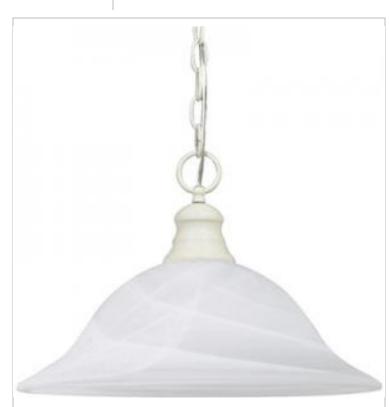

## NUVO 60-393 1 LT HANGING DOME PENDANT

Notes

| General                             |                                                                                           |
|-------------------------------------|-------------------------------------------------------------------------------------------|
| Status                              | Discontinued                                                                              |
| Finish                              | Textured White                                                                            |
| Style                               | Transitional                                                                              |
| Number of Lamps                     | 1                                                                                         |
| Height (in.)                        | 11.5                                                                                      |
| Width (in.)                         | 16                                                                                        |
| Indoor or Outdoor Fixture           | Indoor                                                                                    |
| Specifications                      |                                                                                           |
| Base                                | Medium                                                                                    |
| Bulb Type                           | Lamp Dependent                                                                            |
| Max Wattage                         | 100W                                                                                      |
| Voltage                             | 120V                                                                                      |
| Bulb Included                       | No                                                                                        |
| Dimmable                            | Lamp Dependent                                                                            |
| Dimming Note                        | Dimming requirements and compatible<br>dimmers are dependent on the light bulb(s)<br>used |
| Glass Description                   | Alabaster                                                                                 |
| Weight (lb.)                        | 7.78                                                                                      |
| Sloped Ceiling                      | Yes                                                                                       |
| Fixture Type                        | Pendant                                                                                   |
| Fixture Material                    | Glass / Metal                                                                             |
| Dimensions                          |                                                                                           |
| Back Plate or Canopy Height (in.)   | 1.2                                                                                       |
| Back Plate or Canopy Diameter (in.) | 4.92                                                                                      |
| Chain Length                        | 48 in.                                                                                    |
| Compliance                          |                                                                                           |
| Safety Listing                      | cULus                                                                                     |
| Location Rating                     | Dry                                                                                       |
| UL Application                      | Ceiling                                                                                   |
| ENERGY STAR                         | No                                                                                        |
| DLC Approved                        | No                                                                                        |
| California Status                   | Lawful for sale in California                                                             |
| Title 20 / 24 Status                | Lawful for sale                                                                           |
| California Prop 65                  | Lead                                                                                      |
| RoHS Compliant                      | Yes                                                                                       |
| Additional Information              |                                                                                           |
| Includes                            | (1) 48 Inch Chain; (1) 12 Foot Wire                                                       |
| Warranty                            | 1-Year                                                                                    |