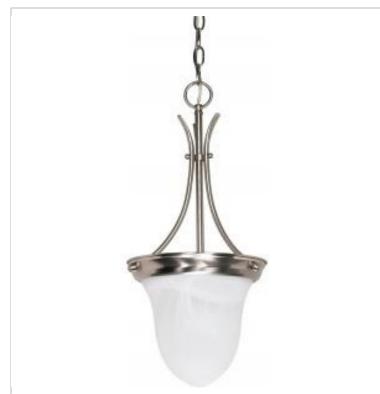

## **NUVO 60-394** 1 LT BELL PENDANT

Notes

| General                             |                                                                                           |
|-------------------------------------|-------------------------------------------------------------------------------------------|
| Status                              | Active                                                                                    |
| Finish                              | Brushed Nickel                                                                            |
| Style                               | Transitional                                                                              |
| Number of Lamps                     | 1                                                                                         |
| Height (in.)                        | 20.5                                                                                      |
| Width (in.)                         | 9.75                                                                                      |
| Indoor or Outdoor Fixture           | Indoor                                                                                    |
| Specifications                      |                                                                                           |
| Base                                | Medium                                                                                    |
| Bulb Type                           | Lamp Dependent                                                                            |
| Max Wattage                         | 100W                                                                                      |
| Voltage                             | 120V                                                                                      |
| Bulb Included                       | No                                                                                        |
| Dimmable                            | Lamp Dependent                                                                            |
| Dimming Note                        | Dimming requirements and compatible<br>dimmers are dependent on the light bulb(s)<br>used |
| Glass Description                   | Alabaster                                                                                 |
| Weight (lb.)                        | 5.83                                                                                      |
| Sloped Ceiling                      | Yes                                                                                       |
| Fixture Type                        | Pendant                                                                                   |
| Fixture Material                    | Glass / Steel                                                                             |
| Dimensions                          |                                                                                           |
| Back Plate or Canopy Height (in.)   | 1.2                                                                                       |
| Back Plate or Canopy Diameter (in.) | 4.92                                                                                      |
| Chain Length                        | 48 in.                                                                                    |
| Compliance                          |                                                                                           |
| Safety Listing                      | cULus                                                                                     |
| Location Rating                     | Dry                                                                                       |
| UL Application                      | Ceiling                                                                                   |
| ENERGY STAR                         | No                                                                                        |
| DLC Approved                        | No                                                                                        |
| California Status                   | Lawful for sale in California                                                             |
| Title 20 / 24 Status                | Lawful for sale                                                                           |
| California Prop 65                  | Lead                                                                                      |
| RoHS Compliant                      | Yes                                                                                       |
| Additional Information              |                                                                                           |
| Includes                            | (1) 48 Inch Chain; (1) 12 Foot Wire                                                       |
| Warranty                            | 1-Year                                                                                    |