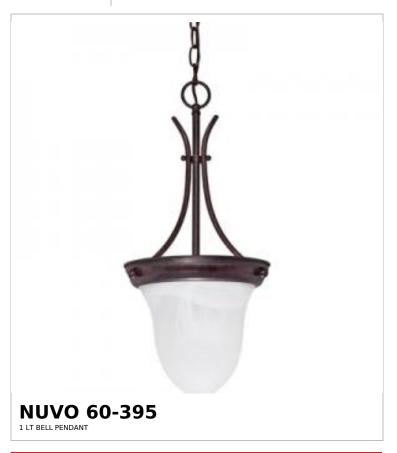

## SATCO NUVO

Project Name

ocation Prepared By

rww1 08-13-2025 00:25:

| General                   |              |  |
|---------------------------|--------------|--|
| Status                    | Active       |  |
| Finish                    | Old Bronze   |  |
| Style                     | Transitional |  |
| Number of Lamps           | 1            |  |
| Height (in.)              | 20.5         |  |
| Width (in.)               | 9.75         |  |
| Indoor or Outdoor Fixture | Indoor       |  |

| Specifications    |                                                                                     |
|-------------------|-------------------------------------------------------------------------------------|
| Base              | Medium                                                                              |
| Bulb Type         | Lamp Dependent                                                                      |
| Max Wattage       | 100W                                                                                |
| Voltage           | 120V                                                                                |
| Bulb Included     | No                                                                                  |
| Dimmable          | Lamp Dependent                                                                      |
| Dimming Note      | Dimming requirements and compatible dimmers are dependent on the light bulb(s) used |
| Glass Description | Alabaster                                                                           |
| Weight (lb.)      | 5.83                                                                                |
| Sloped Ceiling    | Yes                                                                                 |
| Fixture Type      | Pendant                                                                             |
| Fixture Material  | Glass / Steel                                                                       |