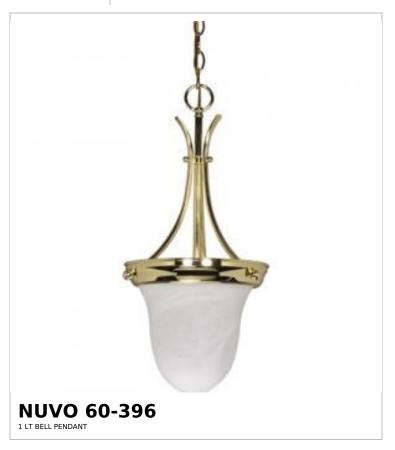

## SATCO NUVO

Project Name

ocation Prepared By

Notes

ww] 09-11-2025 23:43:

| General                   |                |
|---------------------------|----------------|
| Status                    | Discontinued   |
| Finish                    | Polished Brass |
| Style                     | Transitional   |
| Number of Lamps           | 1              |
| Height (in.)              | 20.5           |
| Width (in.)               | 9.75           |
| Indoor or Outdoor Fixture | Indoor         |

| Specifications    |                                                                                     |
|-------------------|-------------------------------------------------------------------------------------|
| Base              | Medium                                                                              |
| Bulb Type         | Lamp Dependent                                                                      |
| Max Wattage       | 100W                                                                                |
| Voltage           | 120V                                                                                |
| Bulb Included     | No                                                                                  |
| Dimmable          | Lamp Dependent                                                                      |
| Dimming Note      | Dimming requirements and compatible dimmers are dependent on the light bulb(s) used |
| Glass Description | Alabaster                                                                           |
| Fixture Type      | Pendant                                                                             |
| Fixture Material  | Glass / Metal                                                                       |

| Dimensions                          |        |
|-------------------------------------|--------|
| Back Plate or Canopy Height (in.)   | 1.2    |
| Back Plate or Canopy Diameter (in.) | 4.92   |
| Chain Length                        | 48 in. |