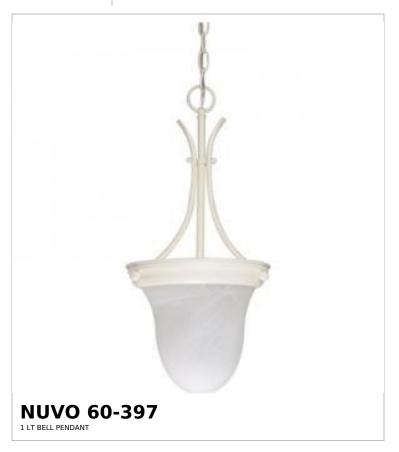

## SATCO NUVO

Project Name

ocation Prepared By

Notes

ww] 07-02-2025 00:52:

| General                   |                |
|---------------------------|----------------|
| Status                    | Discontinued   |
| Finish                    | Textured White |
| Style                     | Transitional   |
| Number of Lamps           | 1              |
| Height (in.)              | 20.5           |
| Width (in.)               | 9.75           |
| Indoor or Outdoor Fixture | Indoor         |

| Specifications    |                                                                                     |
|-------------------|-------------------------------------------------------------------------------------|
| Base              | Medium                                                                              |
| Bulb Type         | Lamp Dependent                                                                      |
| Max Wattage       | 100W                                                                                |
| Voltage           | 120V                                                                                |
| Bulb Included     | No                                                                                  |
| Dimmable          | Lamp Dependent                                                                      |
| Dimming Note      | Dimming requirements and compatible dimmers are dependent on the light bulb(s) used |
| Glass Description | Alabaster                                                                           |
| Fixture Type      | Pendant                                                                             |
| Fixture Material  | Glass / Metal                                                                       |

| Dimensions                          |        |
|-------------------------------------|--------|
| Back Plate or Canopy Height (in.)   | 1.2    |
| Back Plate or Canopy Diameter (in.) | 4.92   |
| Chain Length                        | 48 in. |