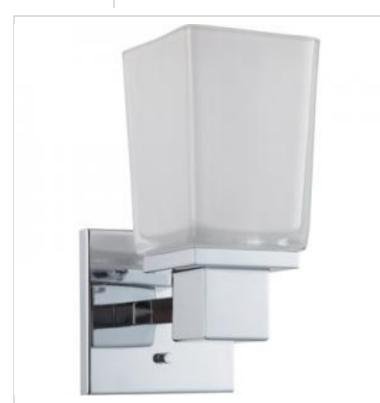

## NUVO 60-4001 PARKER 1 LIGHT VANITY

Notes

| General                           |                                                                                           |
|-----------------------------------|-------------------------------------------------------------------------------------------|
| Status                            | Active                                                                                    |
| Collection                        | Parker                                                                                    |
| Finish                            | Polished Chrome                                                                           |
| Style                             | Contemporary                                                                              |
| Number of Lamps                   | 1                                                                                         |
| Height (in.)                      | 9.5                                                                                       |
| Width (in.)                       | 4.75                                                                                      |
| Extension (in.)                   | 6.38                                                                                      |
| Indoor or Outdoor Fixture         | Indoor                                                                                    |
| Specifications                    |                                                                                           |
| Base                              | Medium                                                                                    |
| Bulb Type                         | Lamp Dependent                                                                            |
| Max Wattage                       | 100W                                                                                      |
| Voltage                           | 120V                                                                                      |
| Bulb Included                     | No                                                                                        |
| Dimmable                          | Lamp Dependent                                                                            |
| Dimming Note                      | Dimming requirements and compatible<br>dimmers are dependent on the light bulb(s)<br>used |
| Glass Description                 | Etched                                                                                    |
| Weight (lb.)                      | 4.2                                                                                       |
| Up/Down Installation              | Universal                                                                                 |
| Fixture Type                      | Vanity                                                                                    |
| Fixture Material                  | Steel                                                                                     |
| Dimensions                        |                                                                                           |
| Back Plate or Canopy Width (in.)  | 4.72                                                                                      |
| Back Plate or Canopy Height (in.) | 4.72                                                                                      |
| Compliance                        |                                                                                           |
| Safety Listing                    | cULus                                                                                     |
| Location Rating                   | Damp                                                                                      |
| UL Application                    | Wall - Up or Down                                                                         |
| ENERGY STAR                       | No                                                                                        |
| DLC Approved                      | No                                                                                        |
| ADA Compliant                     | No                                                                                        |
| California Status                 | Lawful for sale in California                                                             |
| Title 20 / 24 Status              | Lawful for sale                                                                           |
| California Prop 65                | Lead                                                                                      |
| RoHS Compliant                    | Yes                                                                                       |
| Additional Information            |                                                                                           |
|                                   |                                                                                           |