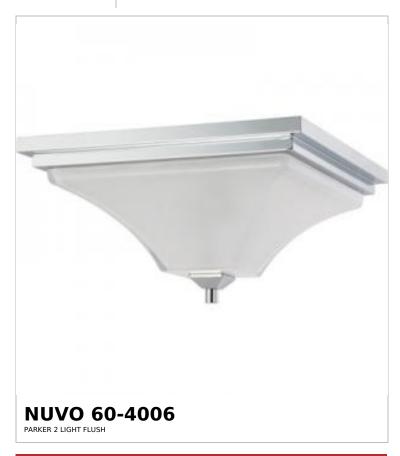

## SATCO NUVO

Project Name

ocation Prepared By

Notes

ww] 07-28-2025 00:58:0

| General                   |                 |  |
|---------------------------|-----------------|--|
| Status                    | Discontinued    |  |
| Collection                | Parker          |  |
| Finish                    | Polished Chrome |  |
| Style                     | Contemporary    |  |
| Number of Lamps           | 2               |  |
| Height (in.)              | 8.63            |  |
| Width (in.)               | 15.25           |  |
| Length (in.)              | 15.25           |  |
| Indoor or Outdoor Fixture | Indoor          |  |