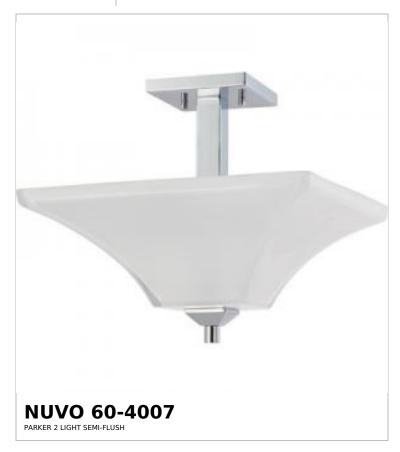

## SATCO NUVO

Project Name

ocation Prepared By

Notes

ww] 09-11-2025 23:43:

| General                   |                 |  |
|---------------------------|-----------------|--|
| Status                    | Discontinued    |  |
| Collection                | Parker          |  |
| Finish                    | Polished Chrome |  |
| Style                     | Contemporary    |  |
| Number of Lamps           | 2               |  |
| Height (in.)              | 11.25           |  |
| Width (in.)               | 13.25           |  |
| Length (in.)              | 13.25           |  |
| Indoor or Outdoor Fixture | Indoor          |  |