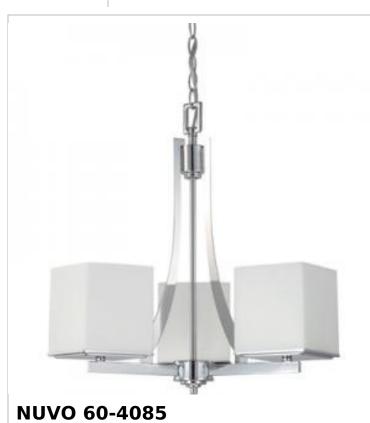

## SATCO NUVO

General

Project Name

Prepared By

BENTO 3 LIGHT CHANDELIER

Notes

| Status                            | Active                                                                                    |
|-----------------------------------|-------------------------------------------------------------------------------------------|
| Collection                        | Bento                                                                                     |
| Finish                            | Polished Chrome                                                                           |
| Style                             | Contemporary                                                                              |
| Number of Lamps                   | 3                                                                                         |
| Height (in.)                      | 21                                                                                        |
| Width (in.)                       | 20.25                                                                                     |
| Indoor or Outdoor Fixture         | Indoor                                                                                    |
| Specifications                    |                                                                                           |
| Base                              | Medium                                                                                    |
| Bulb Type                         | Lamp Dependent                                                                            |
| Max Wattage                       | 60W                                                                                       |
| Voltage                           | 120V                                                                                      |
| Bulb Included                     | No                                                                                        |
| Dimmable                          | Lamp Dependent                                                                            |
| Dimming Note                      | Dimming requirements and compatible<br>dimmers are dependent on the light bulb(s)<br>used |
| Glass Description                 | Satin White                                                                               |
| Weight (lb.)                      | 10.38                                                                                     |
| Sloped Ceiling                    | Yes                                                                                       |
| Fixture Type                      | Chandelier                                                                                |
| Fixture Material                  | Glass / Metal                                                                             |
| Dimensions                        |                                                                                           |
| Back Plate or Canopy Length (in.) | 5.5                                                                                       |
| Back Plate or Canopy Width (in.)  | 5.5                                                                                       |
| Back Plate or Canopy Height (in.) | 1                                                                                         |
| Chain Length                      | 48 in.                                                                                    |
| Compliance                        |                                                                                           |
| Safety Listing                    | cETLus                                                                                    |
| Location Rating                   | Dry                                                                                       |
| UL Application                    | Ceiling                                                                                   |
| ENERGY STAR                       | No                                                                                        |
| DLC Approved                      | No                                                                                        |
| California Status                 | Lawful for sale in California                                                             |
| Title 20 / 24 Status              | Lawful for sale                                                                           |
| California Prop 65                | Lead                                                                                      |
| RoHS Compliant                    | Yes                                                                                       |
| Additional Information            |                                                                                           |
| Includes                          | (1) 48 Inch Chain; (1) 12 Foot Wire                                                       |
| Warranty                          | 1-Year                                                                                    |
|                                   |                                                                                           |