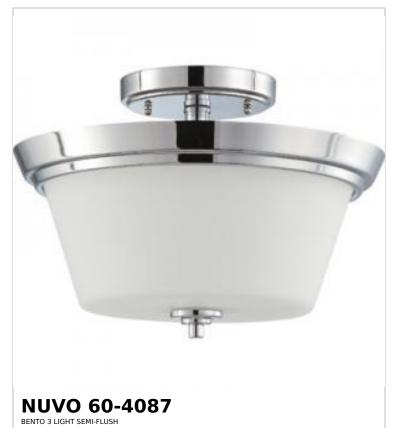

## SATCO NUVO

Project Name

ocation Prepared By

Notes

ww1 08-13-2025 00:25:

| General                   |                               |  |
|---------------------------|-------------------------------|--|
| Status                    | Active                        |  |
| Collection                | Bento                         |  |
| Finish                    | Polished Chrome / Satin White |  |
| Style                     | Contemporary                  |  |
| Number of Lamps           | 3                             |  |
| Height (in.)              | 8.88                          |  |
| Width (in.)               | 13                            |  |
| Indoor or Outdoor Fixture | Indoor                        |  |

| Base              | Medium                                                                             |
|-------------------|------------------------------------------------------------------------------------|
| Bulb Type         | Lamp Dependent                                                                     |
| Max Wattage       | 60W                                                                                |
| Voltage           | 120V                                                                               |
| Bulb Included     | No                                                                                 |
| Dimmable          | Lamp Dependent                                                                     |
| Dimming Note      | Dimming requirements and compatible dimmers are dependent on the light bulb(s used |
| Glass Description | Satin White                                                                        |
| Weight (lb.)      | 7.82                                                                               |
| Sloped Ceiling    | Yes with Pendant Conv Kit                                                          |
| Fixture Type      | Semi Flush                                                                         |
| Fixture Material  | Glass / Metal                                                                      |