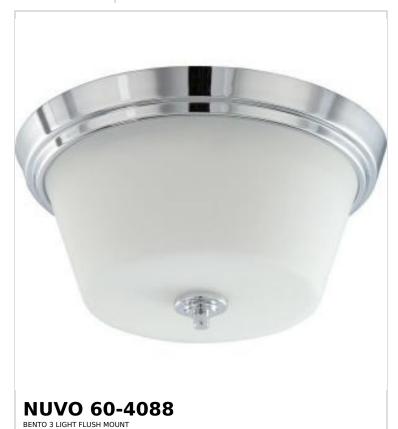

## SATCO NUVO

Project Name

ocation Prepared By

Notes

ww1 09-04-2025 01:18:4

| General                   |                 |
|---------------------------|-----------------|
| Status                    | Active          |
| Collection                | Bento           |
| Finish                    | Polished Chrome |
| Style                     | Contemporary    |
| Number of Lamps           | 3               |
| Height (in.)              | 6.25            |
| Width (in.)               | 13              |
| Indoor or Outdoor Fixture | Indoor          |

| Specifications    |                                                                                     |
|-------------------|-------------------------------------------------------------------------------------|
| Base              | Medium                                                                              |
| Bulb Type         | Lamp Dependent                                                                      |
| Max Wattage       | 60W                                                                                 |
| Voltage           | 120V                                                                                |
| Bulb Included     | No                                                                                  |
| Dimmable          | Lamp Dependent                                                                      |
| Dimming Note      | Dimming requirements and compatible dimmers are dependent on the light bulb(s) used |
| Glass Description | Satin White                                                                         |
| Weight (lb.)      | 7.7                                                                                 |
| Sloped Ceiling    | Yes                                                                                 |
| Fixture Type      | Flush Mount                                                                         |
| Fixture Material  | Glass / Metal                                                                       |