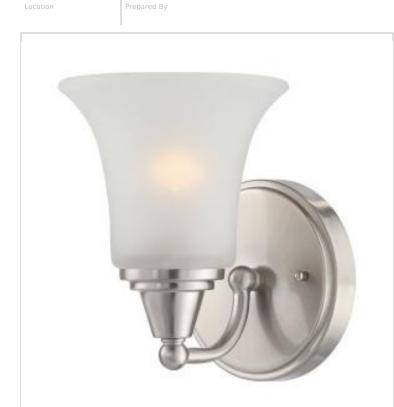

## NUVO 60-4141

SURREY 1 LIGHT VANITY

Notes

| General                             |                                                                                           |
|-------------------------------------|-------------------------------------------------------------------------------------------|
| Status                              | Active                                                                                    |
| Collection                          | Surrey                                                                                    |
| Finish                              | Brushed Nickel                                                                            |
| Style                               | Contemporary                                                                              |
| Number of Lamps                     | 1                                                                                         |
| Height (in.)                        | 8                                                                                         |
| Width (in.)                         | 6                                                                                         |
| Extension (in.)                     | 7                                                                                         |
| Indoor or Outdoor Fixture           | Indoor                                                                                    |
| Specifications                      |                                                                                           |
| Base                                | Medium                                                                                    |
| Bulb Type                           | Lamp Dependent                                                                            |
| Max Wattage                         | 100W                                                                                      |
| Voltage                             | 120V                                                                                      |
| Bulb Included                       | No                                                                                        |
| Dimmable                            | Lamp Dependent                                                                            |
| Dimming Note                        | Dimming requirements and compatible<br>dimmers are dependent on the light bulb(s)<br>used |
| Glass Description                   | Frost                                                                                     |
| Weight (lb.)                        | 2.82                                                                                      |
| Up/Down Installation                | Universal                                                                                 |
| Fixture Type                        | Vanity                                                                                    |
| Fixture Material                    | Glass / Steel                                                                             |
| Dimensions                          |                                                                                           |
| Back Plate or Canopy Diameter (in.) | 5.5                                                                                       |
| Top to Outlet                       | 7.5                                                                                       |
| Compliance                          |                                                                                           |
| Safety Listing                      | cULus - Certified                                                                         |
| Location Rating                     | Damp                                                                                      |
| UL Application                      | Wall - Up or Down                                                                         |
| ENERGY STAR                         | No                                                                                        |
| DLC Approved                        | No                                                                                        |
| ADA Compliant                       | No                                                                                        |
| California Status                   | Lawful for sale in California                                                             |
| Title 20 / 24 Status                | Lawful for sale                                                                           |
| California Prop 65                  | Lead                                                                                      |
| RoHS Compliant                      | Yes                                                                                       |
| Additional Information              |                                                                                           |
| Warranty                            | 1-Year                                                                                    |