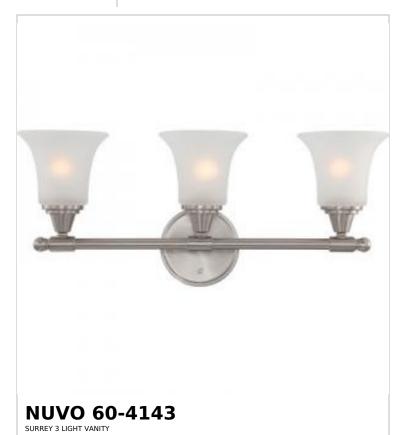

## SATCO NUVO

Project Name

Prepared By

Notes

| General                   |                |  |
|---------------------------|----------------|--|
| Status                    | Active         |  |
| Collection                | Surrey         |  |
| Finish                    | Brushed Nickel |  |
| Style                     | Contemporary   |  |
| Number of Lamps           | 3              |  |
| Height (in.)              | 10.25          |  |
| Width (in.)               | 23.75          |  |
| Extension (in.)           | 6.75           |  |
| Indoor or Outdoor Fixture | Indoor         |  |