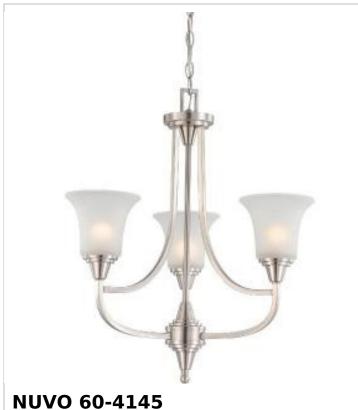

## SATCO NUVO

Project Name

ocation Prepared By

SURREY 3 LIGHT CHANDELIER

Notes

| General                             |                                                                                           |
|-------------------------------------|-------------------------------------------------------------------------------------------|
| Status                              | Active                                                                                    |
| Collection                          | Surrey                                                                                    |
| Finish                              | Brushed Nickel                                                                            |
| Style                               | Contemporary                                                                              |
| Number of Lamps                     | 3                                                                                         |
| Height (in.)                        | 24                                                                                        |
| Width (in.)                         | 21.75                                                                                     |
| Indoor or Outdoor Fixture           | Indoor                                                                                    |
| Specifications                      |                                                                                           |
| Base                                | Medium                                                                                    |
| Bulb Type                           | Lamp Dependent                                                                            |
| Max Wattage                         | 60W                                                                                       |
| Voltage                             | 120V                                                                                      |
| Bulb Included                       | No                                                                                        |
| Dimmable                            | Lamp Dependent                                                                            |
| Dimming Note                        | Dimming requirements and compatible<br>dimmers are dependent on the light bulb(s)<br>used |
| Glass Description                   | Frost                                                                                     |
| Weight (lb.)                        | 12.98                                                                                     |
| Sloped Ceiling                      | Yes                                                                                       |
| Fixture Type                        | Chandelier                                                                                |
| Fixture Material                    | Glass / Metal                                                                             |
| Dimensions                          |                                                                                           |
| Back Plate or Canopy Height (in.)   | 1.38                                                                                      |
| Back Plate or Canopy Diameter (in.) | 5.63                                                                                      |
| Chain Length                        | 48 in.                                                                                    |
| Compliance                          |                                                                                           |
| Safety Listing                      | cETLus                                                                                    |
| Location Rating                     | Dry                                                                                       |
| UL Application                      | Ceiling                                                                                   |
| ENERGY STAR                         | No                                                                                        |
| DLC Approved                        | No                                                                                        |
| California Status                   | Lawful for sale in California                                                             |
| Title 20 / 24 Status                | Lawful for sale                                                                           |
| California Prop 65                  | Lead                                                                                      |
| RoHS Compliant                      | Yes                                                                                       |
| Additional Information              |                                                                                           |
| Includes                            | (1) 48 Inch Chain; (1) 12 Foot Wire                                                       |
| Warranty                            | 1-Year                                                                                    |