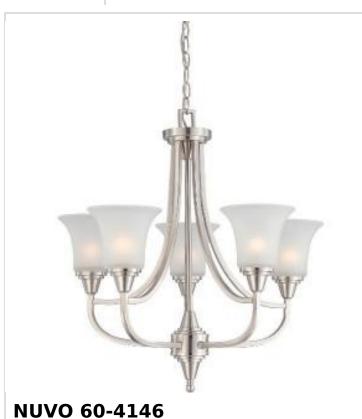

## SATCO NUVO

General

Project Name

Prepared By

SURREY 5 LIGHT CHANDELIER

## Notes

| Status                              | Discontinued                                                                              |
|-------------------------------------|-------------------------------------------------------------------------------------------|
| Collection                          | Surrey                                                                                    |
| Finish                              | Brushed Nickel                                                                            |
| Style                               | Contemporary                                                                              |
| Number of Lamps                     | 5                                                                                         |
| Height (in.)                        | 24                                                                                        |
| Width (in.)                         | 24.25                                                                                     |
| Indoor or Outdoor Fixture           | Indoor                                                                                    |
| Specifications                      |                                                                                           |
| Base                                | Medium                                                                                    |
| Bulb Type                           | Lamp Dependent                                                                            |
| Max Wattage                         | 60W                                                                                       |
| Voltage                             | 120V                                                                                      |
| Bulb Included                       | No                                                                                        |
| Dimmable                            | Lamp Dependent                                                                            |
| Dimming Note                        | Dimming requirements and compatible<br>dimmers are dependent on the light bulb(s)<br>used |
| Glass Description                   | Frost                                                                                     |
| Fixture Type                        | Chandelier                                                                                |
| Fixture Material                    | Glass / Metal                                                                             |
| Dimensions                          |                                                                                           |
| Back Plate or Canopy Height (in.)   | 1.38                                                                                      |
| Back Plate or Canopy Diameter (in.) | 5.63                                                                                      |
| Chain Length                        | 48 in.                                                                                    |
| Compliance                          |                                                                                           |
| Safety Listing                      | cETLus                                                                                    |
| Location Rating                     | Dry                                                                                       |
| UL Application                      | Ceiling                                                                                   |
| ENERGY STAR                         | No                                                                                        |
| DLC Approved                        | No                                                                                        |
| California Status                   | Lawful for sale in California                                                             |
| Title 20 / 24 Status                | Lawful for sale                                                                           |
| California Prop 65                  | Lead                                                                                      |
| RoHS Compliant                      | Yes                                                                                       |
|                                     |                                                                                           |