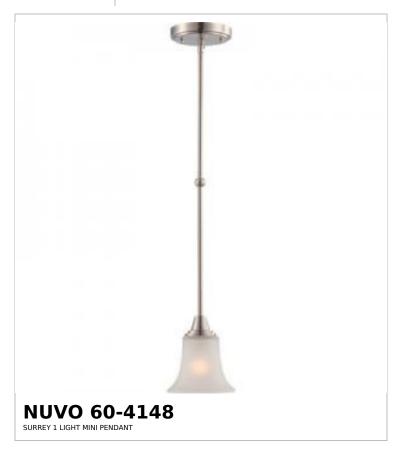

## SATCO NUVO

Project Name

ocation Prepared By

Notes

vw] 08-10-2025 22:4

| Status                    | Active         |  |
|---------------------------|----------------|--|
| Collection                | Surrey         |  |
| Finish                    | Brushed Nickel |  |
| Style                     | Contemporary   |  |
| Number of Lamps           | 1              |  |
| Height (in.)              | 33             |  |
| Width (in.)               | 6              |  |
| Indoor or Outdoor Fixture | Indoor         |  |

| Base              | Medium                                                                              |
|-------------------|-------------------------------------------------------------------------------------|
| Bulb Type         | Lamp Dependent                                                                      |
| Max Wattage       | 100W                                                                                |
| Voltage           | 120V                                                                                |
| Bulb Included     | No                                                                                  |
| Dimmable          | Lamp Dependent                                                                      |
| Dimming Note      | Dimming requirements and compatible dimmers are dependent on the light bulb(s) used |
| Glass Description | Frost                                                                               |
| Weight (lb.)      | 3.53                                                                                |
| Sloped Ceiling    | No                                                                                  |
| Fixture Type      | Mini Pendant                                                                        |
| Fixture Material  | Glass / Metal                                                                       |

| Dimensions                          |        |
|-------------------------------------|--------|
| Back Plate or Canopy Height (in.)   | 1      |
| Back Plate or Canopy Diameter (in.) | 5.5    |
| Stem Length                         | 36 in. |