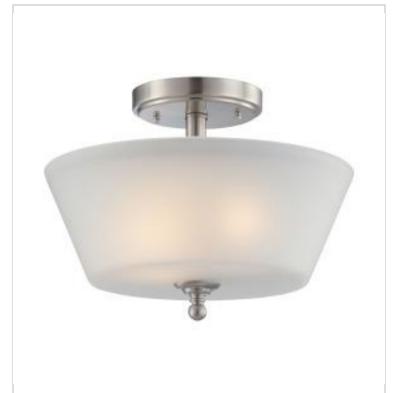

## SATCO NUVO

Project Name

ocation Prepared By

**NUVO 60-4151** 

SURREY 3 LIGHT SEMI-FLUSH

Notes

www1 08-25-2025 01:28:2

| Status                    | Active         |  |
|---------------------------|----------------|--|
| Collection                | Surrey         |  |
| Finish                    | Brushed Nickel |  |
| Style                     | Contemporary   |  |
| Number of Lamps           | 3              |  |
| Height (in.)              | 10             |  |
| Width (in.)               | 13             |  |
| Indoor or Outdoor Fixture | Indoor         |  |

| Specifications    |                                                                                     |  |  |
|-------------------|-------------------------------------------------------------------------------------|--|--|
| Base              | Medium                                                                              |  |  |
| Bulb Type         | Lamp Dependent                                                                      |  |  |
| Max Wattage       | 60W                                                                                 |  |  |
| Voltage           | 120V<br>No                                                                          |  |  |
| Bulb Included     |                                                                                     |  |  |
| Dimmable          | Lamp Dependent                                                                      |  |  |
| Dimming Note      | Dimming requirements and compatible dimmers are dependent on the light bulb(s) used |  |  |
| Glass Description | Frost                                                                               |  |  |
| Weight (lb.)      | 7.63                                                                                |  |  |
| Sloped Ceiling    | Yes with Pendant Conv Kit                                                           |  |  |
| Fixture Type      | Semi Flush                                                                          |  |  |
| Fixture Material  | Steel                                                                               |  |  |