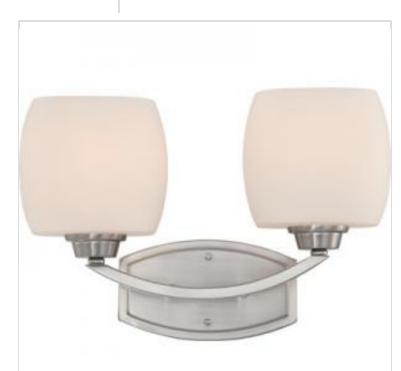

## NUVO 60-4182 HELIUM 2 LIGHT VANITY

Notes

| General                           |                                                                                           |
|-----------------------------------|-------------------------------------------------------------------------------------------|
| Status                            | Discontinued                                                                              |
| Collection                        | Helium                                                                                    |
| Finish                            | Brushed Nickel                                                                            |
| Style                             | Contemporary                                                                              |
| Number of Lamps                   | 2                                                                                         |
| Height (in.)                      | 10                                                                                        |
| Width (in.)                       | 15.25                                                                                     |
| Extension (in.)                   | 6.5                                                                                       |
| Indoor or Outdoor Fixture         | Indoor                                                                                    |
| Specifications                    |                                                                                           |
| Base                              | Medium                                                                                    |
| Bulb Type                         | Lamp Dependent                                                                            |
| Max Wattage                       | 100W                                                                                      |
| Voltage                           | 120V                                                                                      |
| Bulb Included                     | No                                                                                        |
| Dimmable                          | Lamp Dependent                                                                            |
| Dimming Note                      | Dimming requirements and compatible<br>dimmers are dependent on the light bulb(s)<br>used |
| Glass Description                 | Satin White                                                                               |
| Weight (lb.)                      | 5.2                                                                                       |
| Up/Down Installation              | Universal                                                                                 |
| Fixture Type                      | Vanity                                                                                    |
| Fixture Material                  | Glass / Metal                                                                             |
| Dimensions                        |                                                                                           |
| Back Plate or Canopy Width (in.)  | 7.63                                                                                      |
| Back Plate or Canopy Height (in.) | 4.75                                                                                      |
| Compliance                        |                                                                                           |
| Safety Listing                    | cULus                                                                                     |
| Location Rating                   | Damp                                                                                      |
| UL Application                    | Wall - Up or Down                                                                         |
| ENERGY STAR                       | No                                                                                        |
| DLC Approved                      | No                                                                                        |
| ADA Compliant                     | No                                                                                        |
| California Status                 | Lawful for sale in California                                                             |
| Title 20 / 24 Status              | Lawful for sale                                                                           |
| California Prop 65                | Lead                                                                                      |
| RoHS Compliant                    | Yes                                                                                       |
| Additional Information            |                                                                                           |
| Warranty                          | 1-Year                                                                                    |