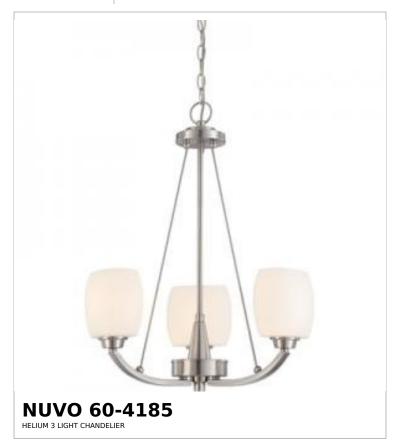

## SATCO NUVO

Project Name

ocation Prepared By

Notes

ww107-02-2025 00:52:25

| General                   |                |  |
|---------------------------|----------------|--|
| Status                    | Discontinued   |  |
| Collection                | Helium         |  |
| Finish                    | Brushed Nickel |  |
| Style                     | Contemporary   |  |
| Number of Lamps           | 3              |  |
| Height (in.)              | 25.25          |  |
| Width (in.)               | 20             |  |
| Indoor or Outdoor Fixture | Indoor         |  |

| Base              | Medium                                                                             |
|-------------------|------------------------------------------------------------------------------------|
| Bulb Type         | Lamp Dependent                                                                     |
| Max Wattage       | 60W                                                                                |
| Voltage           | 120V                                                                               |
| Bulb Included     | No                                                                                 |
| Dimmable          | Lamp Dependent                                                                     |
| Dimming Note      | Dimming requirements and compatible dimmers are dependent on the light bulb(s used |
| Glass Description | Satin White                                                                        |
| Fixture Type      | Chandelier                                                                         |
| Fixture Material  | Glass / Metal                                                                      |

| Dimensions                          |        |
|-------------------------------------|--------|
| Back Plate or Canopy Height (in.)   | 1      |
| Back Plate or Canopy Diameter (in.) | 6      |
| Chain Length                        | 48 in. |