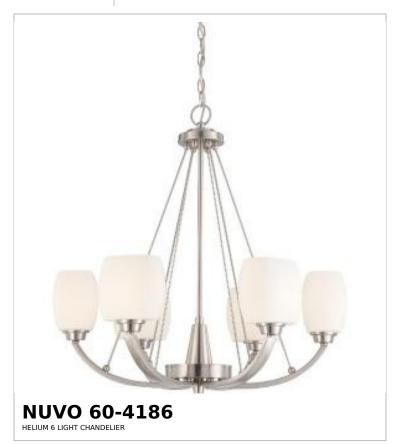

## SATCO NUVO

Project Name

ocation Prepared By

Notes

rww1 06-30-2025 00:02:29

| Status                    | Discontinued   |
|---------------------------|----------------|
| Collection                | Helium         |
| Finish                    | Brushed Nickel |
| Style                     | Contemporary   |
| Number of Lamps           | 6              |
| Height (in.)              | 27.5           |
| Width (in.)               | 27             |
| Indoor or Outdoor Fixture | Indoor         |

| Base              | Medium                                                                              |
|-------------------|-------------------------------------------------------------------------------------|
| Bulb Type         | Lamp Dependent                                                                      |
| Max Wattage       | 60W                                                                                 |
| Voltage           | 120V                                                                                |
| Bulb Included     | No                                                                                  |
| Dimmable          | Lamp Dependent                                                                      |
| Dimming Note      | Dimming requirements and compatible dimmers are dependent on the light bulb(s) used |
| Glass Description | Satin White                                                                         |
| Fixture Type      | Chandelier                                                                          |
| Fixture Material  | Glass / Metal                                                                       |

| Dimensions                          |        |
|-------------------------------------|--------|
| Back Plate or Canopy Height (in.)   | 1      |
| Back Plate or Canopy Diameter (in.) | 6      |
| Chain Length                        | 48 in. |