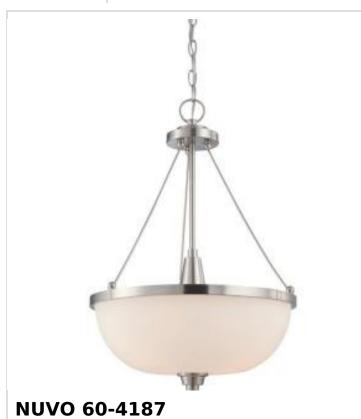

## SATCO NUVO

Project Name

on Prepared By

HELIUM 3 LIGHT PENDANT

Notes

| Status                              | Discontinued                                                                              |
|-------------------------------------|-------------------------------------------------------------------------------------------|
| Collection                          | Helium                                                                                    |
| Finish                              | Brushed Nickel                                                                            |
| Style                               | Contemporary                                                                              |
| Number of Lamps                     | 3                                                                                         |
| Height (in.)                        | 24                                                                                        |
| Width (in.)                         | 17                                                                                        |
| Indoor or Outdoor Fixture           | Indoor                                                                                    |
| Specifications                      |                                                                                           |
| Base                                | Medium                                                                                    |
| Bulb Type                           | Lamp Dependent                                                                            |
| Max Wattage                         | 60W                                                                                       |
| Voltage                             | 120V                                                                                      |
| Bulb Included                       | No                                                                                        |
| Dimmable                            | Lamp Dependent                                                                            |
| Dimming Note                        | Dimming requirements and compatible<br>dimmers are dependent on the light bulb(s)<br>used |
| Glass Description                   | Satin White                                                                               |
| Fixture Type                        | Pendant                                                                                   |
| Fixture Material                    | Glass / Metal                                                                             |
| Dimensions                          |                                                                                           |
| Back Plate or Canopy Height (in.)   | 1                                                                                         |
| Back Plate or Canopy Diameter (in.) | 6                                                                                         |
| Chain Length                        | 48 in.                                                                                    |
| Compliance                          |                                                                                           |
| Safety Listing                      | cETLus                                                                                    |
| Location Rating                     | Dry                                                                                       |
| UL Application                      | Ceiling                                                                                   |
| ENERGY STAR                         | No                                                                                        |
| DLC Approved                        | No                                                                                        |
| California Status                   | Lawful for sale in California                                                             |
| Title 20 / 24 Status                | Lawful for sale                                                                           |
| California Prop 65                  | Lead                                                                                      |
| RoHS Compliant                      | Yes                                                                                       |
| Additional Information              |                                                                                           |
| Warranty                            | 1-Year                                                                                    |