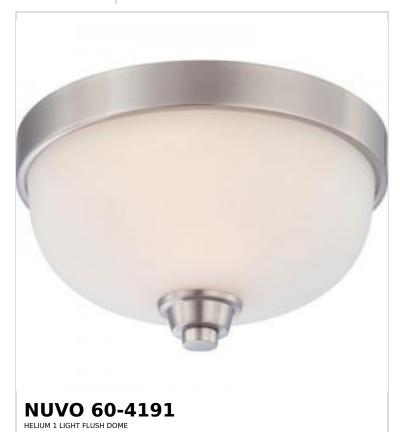

## SATCO NUVO

Project Name

Prepared By

Notes

| General                   |                |  |
|---------------------------|----------------|--|
| Status                    | Discontinued   |  |
| Collection                | Helium         |  |
| Finish                    | Brushed Nickel |  |
| Style                     | Contemporary   |  |
| Number of Lamps           | 1              |  |
| Height (in.)              | 6.5            |  |
| Width (in.)               | 11.25          |  |
| Indoor or Outdoor Fixture | Indoor         |  |