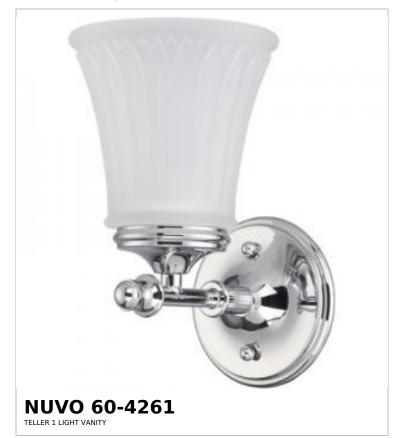

## SATCO NUVO

Project Name

Prepared By

Notes

| General                   |                 |  |
|---------------------------|-----------------|--|
| Status                    | Discontinued    |  |
| Collection                | Teller          |  |
| Finish                    | Polished Chrome |  |
| Style                     | Contemporary    |  |
| Number of Lamps           | 1               |  |
| Height (in.)              | 9               |  |
| Width (in.)               | 5.38            |  |
| Extension (in.)           | 6.63            |  |
| Indoor or Outdoor Fixture | Indoor          |  |