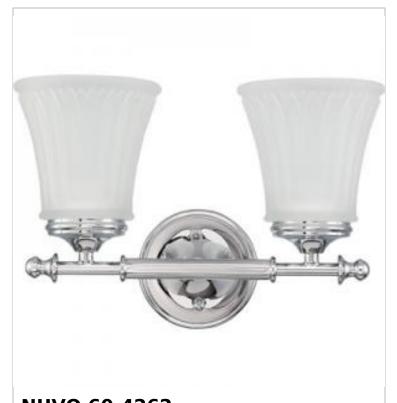

## SATCO NUVO

Project Name

Prepared By

**NUVO 60-4262** 

TELLER 2 LIGHT VANITY

Notes

| General                   |                 |  |
|---------------------------|-----------------|--|
| Status                    | Discontinued    |  |
| Collection                | Teller          |  |
| Finish                    | Polished Chrome |  |
| Style                     | Contemporary    |  |
| Number of Lamps           | 2               |  |
| Height (in.)              | 9               |  |
| Width (in.)               | 13.5            |  |
| Extension (in.)           | 6.63            |  |
| Indoor or Outdoor Fixture | Indoor          |  |