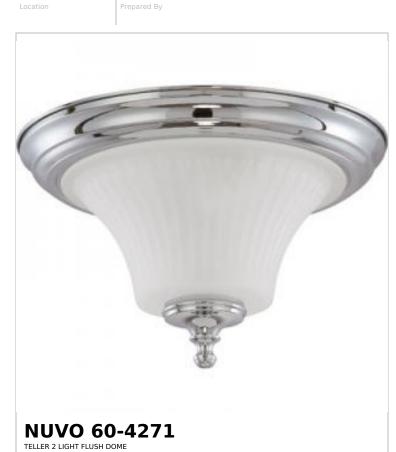

## SATCO' NUVO

Project Name

## General Status Discontinued Collection Teller Finish Polished Chrome Style Contemporary Number of Lamps 2 Height (in.) 8.25 Width (in.) 13.25 Indoor or Outdoor Fixture Indoor Specifications Base Medium Bulb Type Lamp Dependent Max Wattage 60W Voltage 120V Bulb Included No Dimmable Lamp Dependent Dimming requirements and compatible Dimming Note dimmers are dependent on the light bulb(s) used Glass Description Etched Weight (lb.) 4.3 Sloped Ceiling Yes Fixture Type Flush Mount Fixture Material Steel Compliance Safety Listing cULus Location Rating Damp Ceiling **UL** Application ENERGY STAR No DLC Approved No Lawful for sale in California California Status Title 20 / 24 Status Lawful for sale California Prop 65 Lead **RoHS** Compliant Yes Additional Information