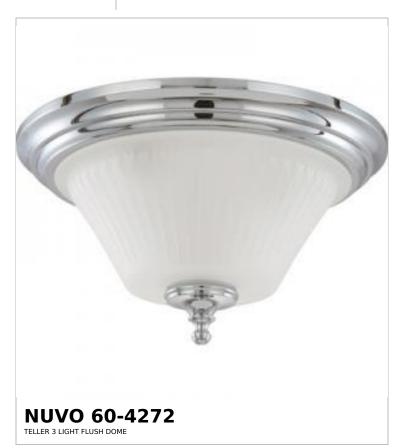

## SATCO NUVO

Project Name

ocation

Prepared By

Notes

www] 07-07-2025 00:12::

| General                   |                 |  |
|---------------------------|-----------------|--|
| Status                    | Discontinued    |  |
| Collection                | Teller          |  |
| Finish                    | Polished Chrome |  |
| Style                     | Contemporary    |  |
| Number of Lamps           | 3               |  |
| Height (in.)              | 8.5             |  |
| Width (in.)               | 15              |  |
| Indoor or Outdoor Fixture | Indoor          |  |

| Base              | Medium                                                                              |
|-------------------|-------------------------------------------------------------------------------------|
| Bulb Type         | Lamp Dependent                                                                      |
| Max Wattage       | 60W                                                                                 |
| Voltage           | 120V                                                                                |
| Bulb Included     | No                                                                                  |
| Dimmable          | Lamp Dependent                                                                      |
| Dimming Note      | Dimming requirements and compatible dimmers are dependent on the light bulb(s) used |
| Glass Description | Etched                                                                              |
| Weight (lb.)      | 5.82                                                                                |
| Sloped Ceiling    | Yes                                                                                 |
| Fixture Type      | Flush Mount                                                                         |
| Fixture Material  | Steel                                                                               |