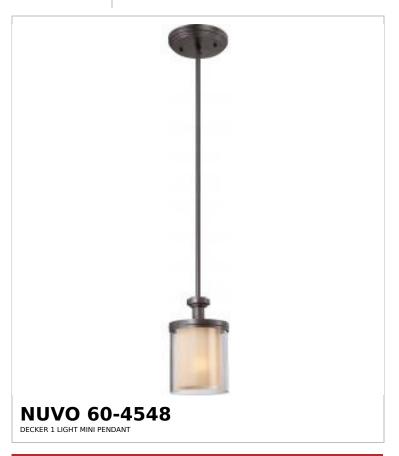

## SATCO NUVO

Project Name

ocation Prepared By

Notes

rww] 09-14-2025 23:06:

| General                   |                |  |
|---------------------------|----------------|--|
| Status                    | Discontinued   |  |
| Collection                | Decker         |  |
| Finish                    | Sudbury Bronze |  |
| Style                     | Contemporary   |  |
| Number of Lamps           | 1              |  |
| Height (in.)              | 34.75          |  |
| Width (in.)               | 6              |  |
| Indoor or Outdoor Fixture | Indoor         |  |

| Specifications    |                                                                                     |  |
|-------------------|-------------------------------------------------------------------------------------|--|
| Base              | Medium                                                                              |  |
| Bulb Type         | Lamp Dependent                                                                      |  |
| Max Wattage       | 60W                                                                                 |  |
| Voltage           | 120V                                                                                |  |
| Bulb Included     | No                                                                                  |  |
| Dimmable          | Lamp Dependent                                                                      |  |
| Dimming Note      | Dimming requirements and compatible dimmers are dependent on the light bulb(s) used |  |
| Glass Description | Cream                                                                               |  |
| Fixture Type      | Mini Pendant                                                                        |  |
| Fixture Material  | Glass / Metal                                                                       |  |