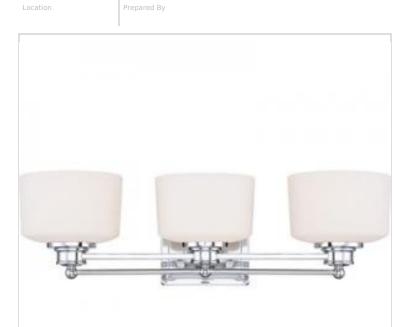

## NUVO 60-4583

SOHO 3 LIGHT VANITY

Notes

| General                           |                                                                                           |
|-----------------------------------|-------------------------------------------------------------------------------------------|
| Status                            | Active                                                                                    |
| Collection                        | Soho                                                                                      |
| Finish                            | Polished Chrome                                                                           |
| Style                             | Contemporary                                                                              |
| Number of Lamps                   | 3                                                                                         |
| Height (in.)                      | 7.25                                                                                      |
| Width (in.)                       | 25                                                                                        |
| Extension (in.)                   | 8                                                                                         |
| Indoor or Outdoor Fixture         | Indoor                                                                                    |
| Specifications                    |                                                                                           |
| Base                              | Medium                                                                                    |
| Bulb Type                         | Lamp Dependent                                                                            |
| Max Wattage                       | 100W                                                                                      |
| Voltage                           | 120V                                                                                      |
| Bulb Included                     | No                                                                                        |
| Dimmable                          | Lamp Dependent                                                                            |
| Dimming Note                      | Dimming requirements and compatible<br>dimmers are dependent on the light bulb(s)<br>used |
| Glass Description                 | Satin White                                                                               |
| Weight (lb.)                      | 9.6                                                                                       |
| Up/Down Installation              | Universal                                                                                 |
| Fixture Type                      | Vanity                                                                                    |
| Fixture Material                  | Glass / Metal                                                                             |
| Dimensions                        |                                                                                           |
| Back Plate or Canopy Width (in.)  | 6.38                                                                                      |
| Back Plate or Canopy Height (in.) | 5                                                                                         |
| Compliance                        |                                                                                           |
| Safety Listing                    | cULus                                                                                     |
| Location Rating                   | Damp                                                                                      |
| UL Application                    | Wall - Up or Down                                                                         |
| ENERGY STAR                       | No                                                                                        |
| DLC Approved                      | No                                                                                        |
| ADA Compliant                     | No                                                                                        |
| California Status                 | Lawful for sale in California                                                             |
| Title 20 / 24 Status              | Lawful for sale                                                                           |
| California Prop 65                | Lead                                                                                      |
| RoHS Compliant                    | Yes                                                                                       |
| Additional Information            |                                                                                           |
|                                   |                                                                                           |