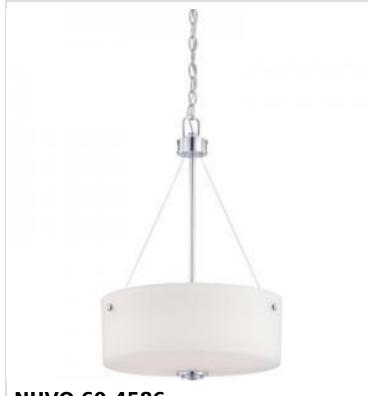

## NUVO 60-4586 SOHO 3 LIGHT PENDANT

Notes

| General                             |                                                                                           |
|-------------------------------------|-------------------------------------------------------------------------------------------|
| Status                              | Discontinued                                                                              |
| Collection                          | Soho                                                                                      |
| Finish                              | Polished Chrome                                                                           |
| Style                               | Contemporary                                                                              |
| Number of Lamps                     | 3                                                                                         |
| Height (in.)                        | 23                                                                                        |
| Width (in.)                         | 16.5                                                                                      |
| Indoor or Outdoor Fixture           | Indoor                                                                                    |
| Specifications                      |                                                                                           |
| Base                                | Medium                                                                                    |
| Bulb Type                           | Lamp Dependent                                                                            |
| Max Wattage                         | 60W                                                                                       |
| Voltage                             | 120V                                                                                      |
| Bulb Included                       | No                                                                                        |
| Dimmable                            | Lamp Dependent                                                                            |
| Dimming Note                        | Dimming requirements and compatible<br>dimmers are dependent on the light bulb(s)<br>used |
| Glass Description                   | Satin White                                                                               |
| Fixture Type                        | Pendant                                                                                   |
| Fixture Material                    | Glass / Metal                                                                             |
| Dimensions                          |                                                                                           |
| Back Plate or Canopy Height (in.)   | 1                                                                                         |
| Back Plate or Canopy Diameter (in.) | 5.5                                                                                       |
| Chain Length                        | 48 in.                                                                                    |
| Compliance                          |                                                                                           |
| Location Rating                     | Dry                                                                                       |
| UL Application                      | Ceiling                                                                                   |
| ENERGY STAR                         | No                                                                                        |
| DLC Approved                        | No                                                                                        |
| California Status                   | Lawful for sale in California                                                             |
| Title 20 / 24 Status                | Lawful for sale                                                                           |
| California Prop 65                  | Lead                                                                                      |
| RoHS Compliant                      | Yes                                                                                       |
| Additional Information              |                                                                                           |
| Warranty                            | 1-Year                                                                                    |
|                                     |                                                                                           |