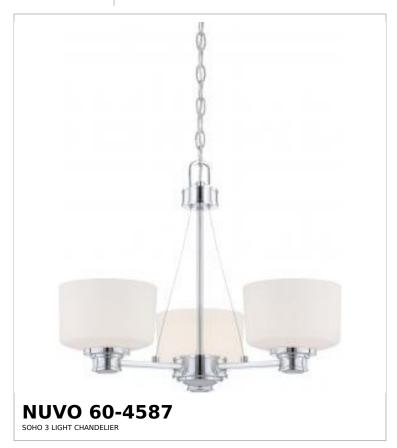

## SATCO NUVO

Project Name

ocation Prepared By

Notes

wl 09-04-2025 01:18:40

| General                   |                 |  |
|---------------------------|-----------------|--|
| Status                    | Discontinued    |  |
| Collection                | Soho            |  |
| Finish                    | Polished Chrome |  |
| Style                     | Contemporary    |  |
| Number of Lamps           | 3               |  |
| Height (in.)              | 17.5            |  |
| Width (in.)               | 22              |  |
| Indoor or Outdoor Fixture | Indoor          |  |