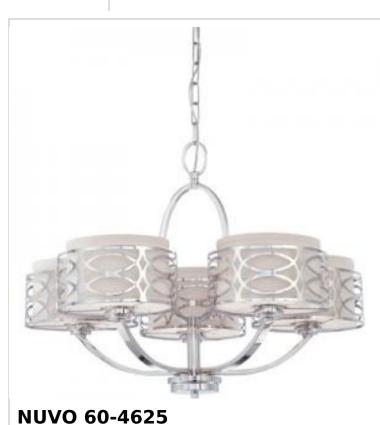

## SATCO' NUVO

Project Name

Prepared By

HARLOW 5 LIGHT CHANDELIER

Notes

| General                             |                                                                                           |
|-------------------------------------|-------------------------------------------------------------------------------------------|
| Status                              | Discontinued                                                                              |
| Collection                          | Harlow                                                                                    |
| Finish                              | Polished Nickel                                                                           |
| Style                               | Contemporary                                                                              |
| Number of Lamps                     | 5                                                                                         |
| Height (in.)                        | 20.38                                                                                     |
| Width (in.)                         | 27.75                                                                                     |
| Indoor or Outdoor Fixture           | Indoor                                                                                    |
| Specifications                      |                                                                                           |
| Base                                | Medium                                                                                    |
| Bulb Type                           | Lamp Dependent                                                                            |
| Max Wattage                         | 60W                                                                                       |
| Voltage                             | 120V                                                                                      |
| Bulb Included                       | No                                                                                        |
| Dimmable                            | Lamp Dependent                                                                            |
| Dimming Note                        | Dimming requirements and compatible<br>dimmers are dependent on the light bulb(s)<br>used |
| Weight (lb.)                        | 15.82                                                                                     |
| Sloped Ceiling                      | Yes                                                                                       |
| Fixture Type                        | Chandelier                                                                                |
| Fixture Material                    | Glass / Metal                                                                             |
| Dimensions                          |                                                                                           |
| Back Plate or Canopy Height (in.)   | 1.6                                                                                       |
| Back Plate or Canopy Diameter (in.) | 4.88                                                                                      |
| Chain Length                        | 48 in.                                                                                    |
| Compliance                          |                                                                                           |
| Safety Listing                      | cULus                                                                                     |
| Location Rating                     | Dry                                                                                       |
| UL Application                      | Ceiling                                                                                   |
| ENERGY STAR                         | No                                                                                        |
| DLC Approved                        | No                                                                                        |
| California Status                   | Lawful for sale in California                                                             |
| Title 20 / 24 Status                | Lawful for sale                                                                           |
| California Prop 65                  | Lead                                                                                      |
| RoHS Compliant                      | Yes                                                                                       |
| Additional Information              |                                                                                           |
| Includes                            | (1) 48 Inch Chain; (1) 12 Foot Wire                                                       |
| Warranty                            | 1-Year                                                                                    |