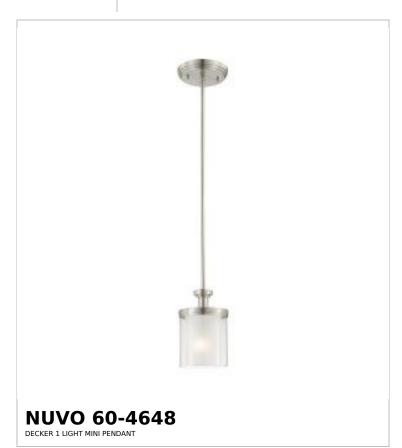

## SATCO NUVO

Project Name

ocation Prepared By

Notes

rw] 08-18-2025 00:0

| Status                    | Active         |  |
|---------------------------|----------------|--|
| Collection                | Decker         |  |
| Finish                    | Brushed Nickel |  |
| Style                     | Contemporary   |  |
| Number of Lamps           | 1              |  |
| Height (in.)              | 8.63           |  |
| Width (in.)               | 6              |  |
| Indoor or Outdoor Fixture | Indoor         |  |

| Base              | Medium                                                                              |
|-------------------|-------------------------------------------------------------------------------------|
| Bulb Type         | Lamp Dependent                                                                      |
| Max Wattage       | 60W                                                                                 |
| Voltage           | 120V                                                                                |
| Bulb Included     | No                                                                                  |
| Dimmable          | Lamp Dependent                                                                      |
| Dimming Note      | Dimming requirements and compatible dimmers are dependent on the light bulb(s) used |
| Glass Description | Frost                                                                               |
| Weight (lb.)      | 4.74                                                                                |
| Sloped Ceiling    | No                                                                                  |
| Fixture Type      | Mini Pendant                                                                        |
| Fixture Material  | Glass / Metal                                                                       |

| Dimensions                          |        |
|-------------------------------------|--------|
| Back Plate or Canopy Height (in.)   | 1      |
| Back Plate or Canopy Diameter (in.) | 6.13   |
| Stem Length                         | 36 in. |