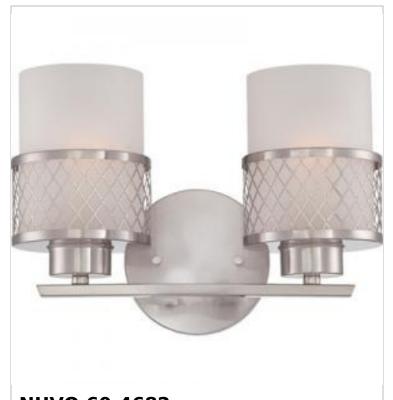

## SATCO NUVO

Project Name

Prepared By

**NUVO 60-4682** 

FUSION 2 LIGHT VANITY

Notes

| General                   |                |
|---------------------------|----------------|
| Status                    | Discontinued   |
| Collection                | Fusion         |
| Finish                    | Brushed Nickel |
| Style                     | Contemporary   |
| Number of Lamps           | 2              |
| Height (in.)              | 8.25           |
| Width (in.)               | 12             |
| Extension (in.)           | 7.5            |
| Indoor or Outdoor Fixture | Indoor         |