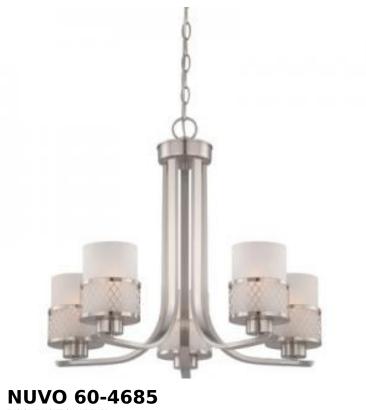

## SATCO NUVO

Project Name

Prepared By

FUSION 5 LIGHT CHANDELIER

Notes

| General                   |                |  |
|---------------------------|----------------|--|
| Status                    | Obsolete       |  |
| Collection                | Fusion         |  |
| Finish                    | Brushed Nickel |  |
| Style                     | Contemporary   |  |
| Number of Lamps           | 5              |  |
| Height (in.)              | 19.75          |  |
| Width (in.)               | 22.38          |  |
| Indoor or Outdoor Fixture | Indoor         |  |