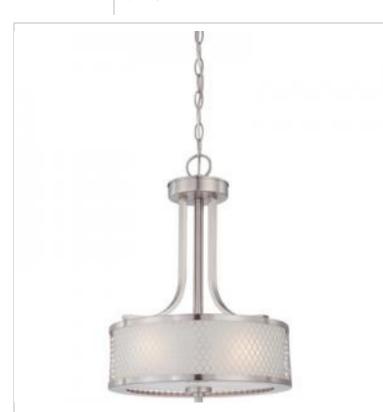

## SATCO NUVO

Project Name

tion

Prepared By

NUVO 60-4686 FUSION 3 LIGHT PENDANT

Notes

| General                             |                                                                                           |
|-------------------------------------|-------------------------------------------------------------------------------------------|
| Status                              | Discontinued                                                                              |
| Collection                          | Fusion                                                                                    |
| Finish                              | Brushed Nickel                                                                            |
| Style                               | Contemporary                                                                              |
| Number of Lamps                     | 3                                                                                         |
| Height (in.)                        | 19.25                                                                                     |
| Width (in.)                         | 13.75                                                                                     |
| Indoor or Outdoor Fixture           | Indoor                                                                                    |
| Specifications                      |                                                                                           |
| Base                                | Medium                                                                                    |
| Bulb Type                           | Lamp Dependent                                                                            |
| Max Wattage                         | 60W                                                                                       |
| Voltage                             | 120V                                                                                      |
| Bulb Included                       | No                                                                                        |
| Dimmable                            | Lamp Dependent                                                                            |
| Dimming Note                        | Dimming requirements and compatible<br>dimmers are dependent on the light bulb(s)<br>used |
| Glass Description                   | Frost                                                                                     |
| Weight (lb.)                        | 12.54                                                                                     |
| Sloped Ceiling                      | Yes                                                                                       |
| Fixture Type                        | Pendant                                                                                   |
| Fixture Material                    | Glass / Metal                                                                             |
| Dimensions                          |                                                                                           |
| Back Plate or Canopy Height (in.)   | 0.79                                                                                      |
| Back Plate or Canopy Diameter (in.) | 5                                                                                         |
| Chain Length                        | 48 in.                                                                                    |
| Compliance                          |                                                                                           |
| Safety Listing                      | cULus - Certified                                                                         |
| Location Rating                     | Dry                                                                                       |
| UL Application                      | Ceiling                                                                                   |
| ENERGY STAR                         | No                                                                                        |
| DLC Approved                        | No                                                                                        |
| California Status                   | Lawful for sale in California                                                             |
| Title 20 / 24 Status                | Lawful for sale                                                                           |
| California Prop 65                  | Lead                                                                                      |
| RoHS Compliant                      | Yes                                                                                       |
| Additional Information              |                                                                                           |
| Includes                            | (1) 48 Inch Chain; (1) 12 Foot Wire                                                       |
| Warranty                            | 1-Year                                                                                    |