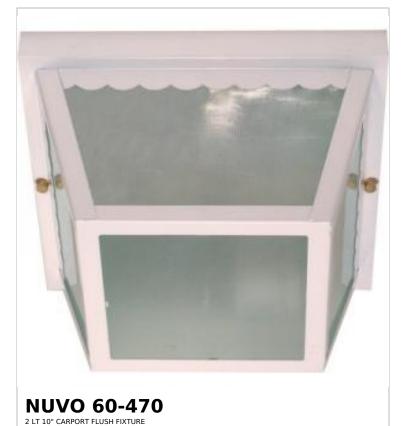

## SATCO NUVO

Project Name

ocation

Prepared By

Notes

ww1 08-18-2025 00:09:1

| General                   |         |  |
|---------------------------|---------|--|
| Status                    | Active  |  |
| Finish                    | White   |  |
| Style                     | Utility |  |
| Number of Lamps           | 2       |  |
| Height (in.)              | 5       |  |
| Width (in.)               | 9.25    |  |
| Length (in.)              | 9.25    |  |
| Indoor or Outdoor Fixture | Outdoor |  |

| Base               | Medium                                                                             |  |
|--------------------|------------------------------------------------------------------------------------|--|
| Bulb Type          | Lamp Dependent                                                                     |  |
| Max Wattage        | 60W                                                                                |  |
| Voltage            | 120V                                                                               |  |
| Bulb Included      | No                                                                                 |  |
| Dimmable           | Lamp Dependent                                                                     |  |
| Dimming Note       | Dimming requirements and compatible dimmers are dependent on the light bulb(s used |  |
| Glass Description  | Frost                                                                              |  |
| Fabric Description | Frosted                                                                            |  |
| Weight (lb.)       | 3.87                                                                               |  |
| Sloped Ceiling     | Yes                                                                                |  |
| Fixture Type       | Flush Mount                                                                        |  |
| Fixture Material   | Glass / Metal                                                                      |  |

| Dimensions                        |      |
|-----------------------------------|------|
| Back Plate or Canopy Length (in.) | 9    |
| Back Plate or Canopy Width (in.)  | 9    |
| Back Plate or Canopy Height (in.) | 0.75 |
| Compliance                        |      |