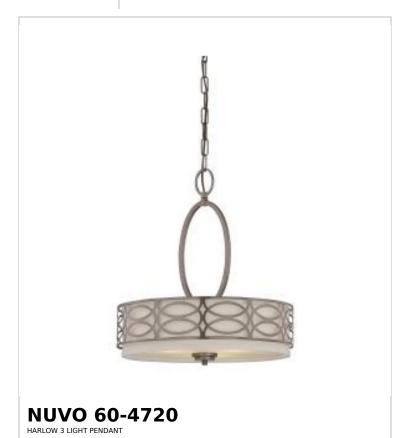

## SATCO NUVO

Project Name

ocation Prepared By

Notes

rww1 09-09-2025 21:52:4

| General                   |              |  |
|---------------------------|--------------|--|
| Status                    | Discontinued |  |
| Collection                | Harlow       |  |
| Finish                    | Hazel Bronze |  |
| Style                     | Contemporary |  |
| Number of Lamps           | 3            |  |
| Height (in.)              | 20.38        |  |
| Width (in.)               | 17.75        |  |
| Indoor or Outdoor Fixture | Indoor       |  |