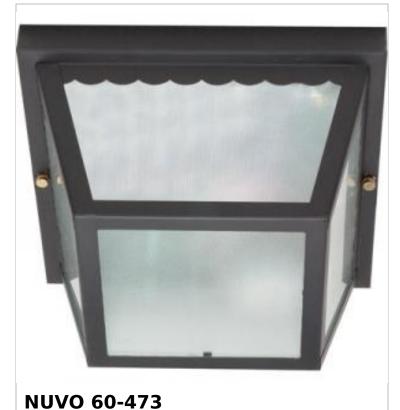

## SATCO NUVO

Project Name

ocation

Prepared By

Notes

2 LT 10" CARPORT FLUSH FIXTURE

ww1 08-21-2025 22:56:

| General                   |         |
|---------------------------|---------|
| Status                    | Active  |
| Finish                    | Black   |
| Style                     | Utility |
| Number of Lamps           | 2       |
| Height (in.)              | 5       |
| Width (in.)               | 9.25    |
| Length (in.)              | 9.25    |
| Indoor or Outdoor Fixture | Outdoor |