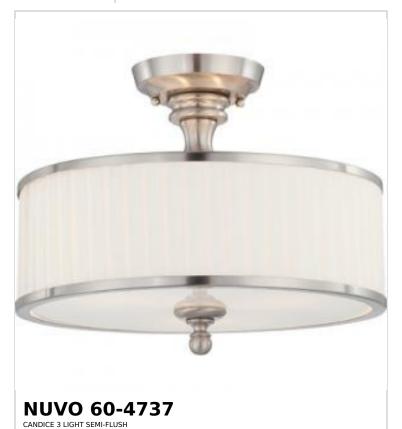

## SATCO NUVO

Project Name

ocation Prepared By

Notes

www] 08-19-2025 23:45::

| General                   |                |  |
|---------------------------|----------------|--|
| Status                    | Active         |  |
| Collection                | Candice        |  |
| Finish                    | Brushed Nickel |  |
| Style                     | Contemporary   |  |
| Number of Lamps           | 3              |  |
| Height (in.)              | 12             |  |
| Width (in.)               | 15             |  |
| Indoor or Outdoor Fixture | Indoor         |  |

| Specifications   |                                                                                     |
|------------------|-------------------------------------------------------------------------------------|
| Base             | Medium                                                                              |
| Bulb Type        | Lamp Dependent                                                                      |
| Max Wattage      | 60W                                                                                 |
| Voltage          | 120V                                                                                |
| Bulb Included    | No                                                                                  |
| Dimmable         | Lamp Dependent                                                                      |
| Dimming Note     | Dimming requirements and compatible dimmers are dependent on the light bulb(s) used |
| Weight (lb.)     | 6.91                                                                                |
| Sloped Ceiling   | Yes with Pendant Conv Kit                                                           |
| Fixture Type     | Semi Flush                                                                          |
| Fixture Material | Glass / Metal                                                                       |