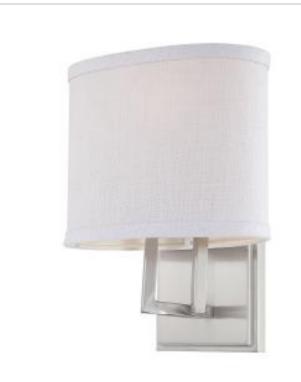

## NUVO 60-4751 GEMINI 1 LIGHT VANITY

Notes

| General                           |                                                                                           |
|-----------------------------------|-------------------------------------------------------------------------------------------|
| Status                            | Discontinued                                                                              |
| Collection                        | Gemini                                                                                    |
| Finish                            | Brushed Nickel                                                                            |
| Style                             | Contemporary                                                                              |
| Number of Lamps                   | 11                                                                                        |
| Height (in.)                      | 10.38                                                                                     |
| Width (in.)                       | 8                                                                                         |
| Extension (in.)                   | 5.63                                                                                      |
| Indoor or Outdoor Fixture         | Indoor                                                                                    |
| Specifications                    |                                                                                           |
| Base                              | Medium                                                                                    |
| Bulb Type                         | Lamp Dependent                                                                            |
| Max Wattage                       | 100W                                                                                      |
| Voltage                           | 120V                                                                                      |
| Bulb Included                     | No                                                                                        |
| Dimmable                          | Lamp Dependent                                                                            |
| Dimming Note                      | Dimming requirements and compatible<br>dimmers are dependent on the light bulb(s)<br>used |
| Weight (lb.)                      | 6.13                                                                                      |
| Up/Down Installation              | Up                                                                                        |
| Fixture Type                      | Vanity                                                                                    |
| Fixture Material                  | Glass / Metal                                                                             |
| Dimensions                        |                                                                                           |
| Back Plate or Canopy Width (in.)  | 4.49                                                                                      |
| Back Plate or Canopy Height (in.) | 6.5                                                                                       |
| Compliance                        |                                                                                           |
| Safety Listing                    | cULus                                                                                     |
| Location Rating                   | Damp                                                                                      |
| UL Application                    | Wall - Up or Down                                                                         |
| ENERGY STAR                       | No                                                                                        |
| DLC Approved                      | No                                                                                        |
| ADA Compliant                     | No                                                                                        |
| California Status                 | Lawful for sale in California                                                             |
| Title 20 / 24 Status              | Lawful for sale                                                                           |
| California Prop 65                | Lead                                                                                      |
| RoHS Compliant                    | Yes                                                                                       |
| Additional Information            |                                                                                           |
| Warranty                          | 1 Veer                                                                                    |