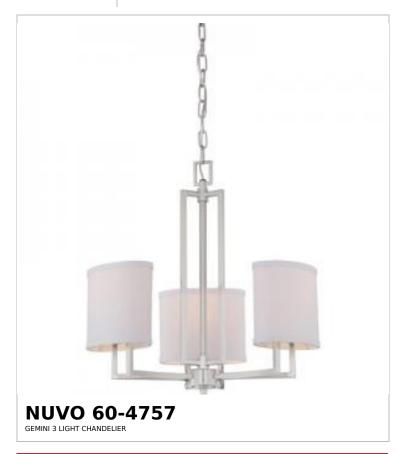

## SATCO NUVO

Project Name

ocation Prepared By

Notes

ww1 09-09-2025 21:52

| General                   |                |  |
|---------------------------|----------------|--|
| Status                    | Discontinued   |  |
| Collection                | Gemini         |  |
| Finish                    | Brushed Nickel |  |
| Style                     | Contemporary   |  |
| Number of Lamps           | 3              |  |
| Height (in.)              | 20.75          |  |
| Width (in.)               | 21             |  |
| Indoor or Outdoor Fixture | Indoor         |  |

| Specifications   |                                                                                     |
|------------------|-------------------------------------------------------------------------------------|
| Base             | Medium                                                                              |
| Bulb Type        | Lamp Dependent                                                                      |
| Max Wattage      | 60W                                                                                 |
| Voltage          | 120V                                                                                |
| Bulb Included    | No                                                                                  |
| Dimmable         | Lamp Dependent                                                                      |
| Dimming Note     | Dimming requirements and compatible dimmers are dependent on the light bulb(s) used |
| Fixture Type     | Chandelier                                                                          |
| Fixture Material | Glass / Metal                                                                       |

| Dimensions                          |        |
|-------------------------------------|--------|
| Back Plate or Canopy Height (in.)   | 0.79   |
| Back Plate or Canopy Diameter (in.) | 4.72   |
| Chain Length                        | 48 in. |