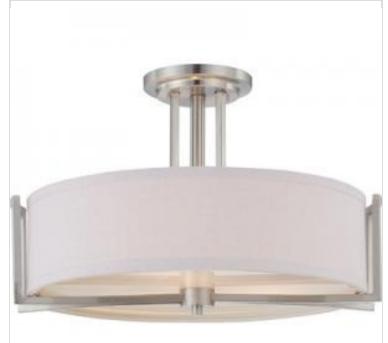

## NUVO 60-4758 GEMINI 3 LIGHT SEMI-FLUSH

Notes

| Status                    | Active                                                                                    |
|---------------------------|-------------------------------------------------------------------------------------------|
| Collection                | Gemini                                                                                    |
| Finish                    | Brushed Nickel                                                                            |
| Style                     | Contemporary                                                                              |
| Number of Lamps           | 3                                                                                         |
| Height (in.)              | 12.25                                                                                     |
| Width (in.)               | 18.38                                                                                     |
| Indoor or Outdoor Fixture | Indoor                                                                                    |
| Specifications            |                                                                                           |
| Base                      | Medium                                                                                    |
| Bulb Type                 | Lamp Dependent                                                                            |
| Max Wattage               | 60W                                                                                       |
| Voltage                   | 120V                                                                                      |
| Bulb Included             | No                                                                                        |
| Dimmable                  | Lamp Dependent                                                                            |
| Dimming Note              | Dimming requirements and compatible<br>dimmers are dependent on the light bulb(s)<br>used |
| Weight (lb.)              | 9.14                                                                                      |
| Sloped Ceiling            | Yes with Pendant Conv Kit                                                                 |
| Fixture Type              | Semi Flush                                                                                |
| Fixture Material          | Glass / Steel                                                                             |
| Compliance                |                                                                                           |
| Safety Listing            | cULus                                                                                     |
| Location Rating           | Dry                                                                                       |
| UL Application            | Ceiling                                                                                   |
| ENERGY STAR               | No                                                                                        |
| DLC Approved              | No                                                                                        |
| California Status         | Lawful for sale in California                                                             |
| Title 20 / 24 Status      | Lawful for sale                                                                           |
| California Prop 65        | Lead                                                                                      |
| RoHS Compliant            | Yes                                                                                       |
| Additional Information    |                                                                                           |
| Warranty                  | 1-Year                                                                                    |